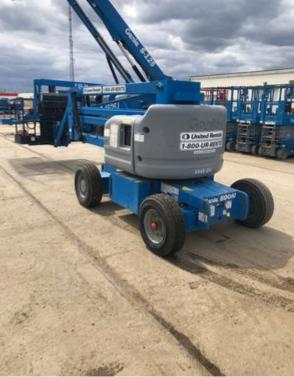

# 2008 GENIE Z-45/25J 2WD DC Articulating Boom

USD 26,250.00

### **Unit Specifications**

| TMS ID         | 1050444*UEQ                                      |
|----------------|--------------------------------------------------|
| Year           | 2008                                             |
| Make           | GENIE                                            |
| Model          | Z-45/25J                                         |
| Serial Number  | Z452508A-36751                                   |
| Equipment Type | Articulating Boom                                |
| Drive          | 2WD                                              |
| Power          | DC                                               |
| Height         | 45                                               |
| Engine Make    |                                                  |
| Engine Model   |                                                  |
| Hours          | 1,648.0                                          |
| Location       | RITCHIE BROTHERS AUCTIONEERS<br>NISKU<br>Alberta |
|                |                                                  |

## **Photos**