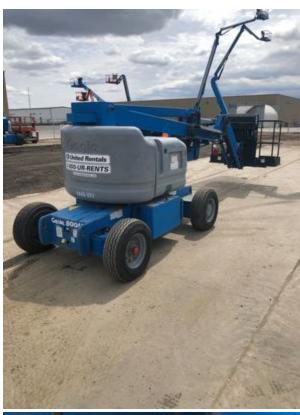

### **Unit Specifications**

| TMS ID         | 1050444*UEQ                                      |
|----------------|--------------------------------------------------|
| Year           | 2008                                             |
| Make           | GENIE                                            |
| Model          | Z-45/25J                                         |
| Serial Number  | Z452508A-36751                                   |
| Equipment Type | Articulating Boom                                |
| Drive          | 2WD                                              |
| Power          | DC                                               |
| Height         | 45                                               |
| Engine Make    |                                                  |
| Engine Model   |                                                  |
| Hours          | 1,648.0                                          |
| Location       | RITCHIE BROTHERS AUCTIONEERS<br>NISKU<br>Alberta |
|                |                                                  |

## **Photos**