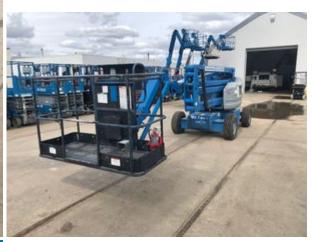

### **Unit Specifications**

| TMS ID         | 1050444*UEQ                                      |
|----------------|--------------------------------------------------|
| Year           | 2008                                             |
| Make           | GENIE                                            |
| Model          | Z-45/25J                                         |
| Serial Number  | Z452508A-36751                                   |
| Equipment Type | Articulating Boom                                |
| Drive          | 2WD                                              |
| Power          | DC                                               |
| Height         | 45                                               |
| Engine Make    |                                                  |
| Engine Model   |                                                  |
| Hours          | 1,648.0                                          |
| Location       | RITCHIE BROTHERS AUCTIONEERS<br>NISKU<br>Alberta |
|                |                                                  |

## **Photos**