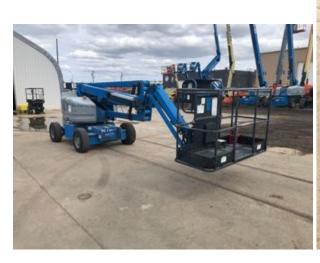

# 2008 GENIE Z-45/25J 2WD DC Articulating Boom

USD 26,250.00

### **Unit Specifications**

| TMS ID         | 1050444*UEQ                                      |
|----------------|--------------------------------------------------|
| Year           | 2008                                             |
| Make           | GENIE                                            |
| Model          | Z-45/25J                                         |
| Serial Number  | Z452508A-36751                                   |
| Equipment Type | Articulating Boom                                |
| Drive          | 2WD                                              |
| Power          | DC                                               |
| Height         | 45                                               |
| Engine Make    |                                                  |
| Engine Model   |                                                  |
| Hours          | 1,648.0                                          |
| Location       | RITCHIE BROTHERS AUCTIONEERS<br>NISKU<br>Alberta |
|                |                                                  |

## **Photos**