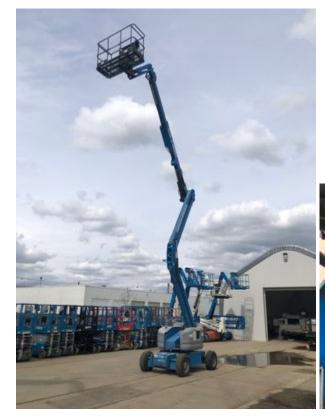

# 2008 GENIE Z-45/25J 2WD DC Articulating Boom

USD 26,250.00

### **Unit Specifications**

| TMS ID         | 1050444*UEQ                                      |
|----------------|--------------------------------------------------|
| Year           | 2008                                             |
| Make           | GENIE                                            |
| Model          | Z-45/25J                                         |
| Serial Number  | Z452508A-36751                                   |
| Equipment Type | Articulating Boom                                |
| Drive          | 2WD                                              |
| Power          | DC                                               |
| Height         | 45                                               |
| Engine Make    |                                                  |
| Engine Model   |                                                  |
| Hours          | 1,648.0                                          |
| Location       | RITCHIE BROTHERS AUCTIONEERS<br>NISKU<br>Alberta |
|                |                                                  |

## **Photos**